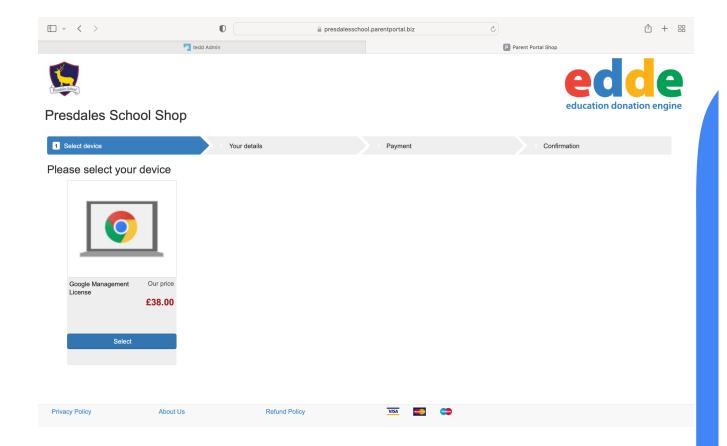

#### Shop code – **PDSL16-16**

#### I Enter your details and those of your child

**Selection** : Please select your option that you wish to purchase

Your details : Please complete the information requested in all fields

**Username** : This has to be unique to our system; hence if you put in

"Tom" for example, the chances are it will already be taken

Password : This has to be eight characters long

AUP : You must read and agree to the Acceptable Usage prior to

completion on your order

Purchase/Contribution: Outright Purchase payment will be taken at time of ordering

via Stripe for debit or credit card.

Any questions : Please feel free to call us directly between 9.00am and

5.30pm, Monday to Friday, on 01494 611 465. Or email

hello@edde.education

Further details : www.edde.education