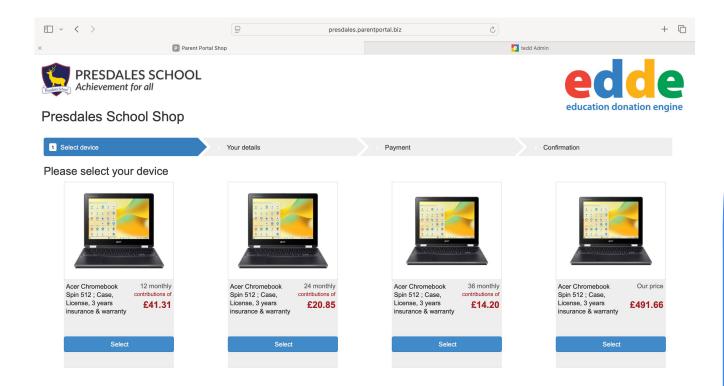

### Shop code – PDS14-14

#### I Enter your details and those of your child

**Selection** : Please select your option that you wish to purchase

Your details : Please complete the information requested in all fields

Username : This has to be unique to our system; hence if you put in

"Tom" for example, the chances are it will already be taken

Password : This has to be eight characters long

**AUP** : You must read and agree to the Acceptable Usage prior to

completion on your order

Purchase/Contribution: Monthly Contribution will be set up via direct debit.

Outright Purchase payment will be taken at time of ordering

via Worldpay for debit or credit card.

Any questions : Please feel free to call us directly between 9.00am and

5.30pm, Monday to Friday, on 01494 611 465. Or email