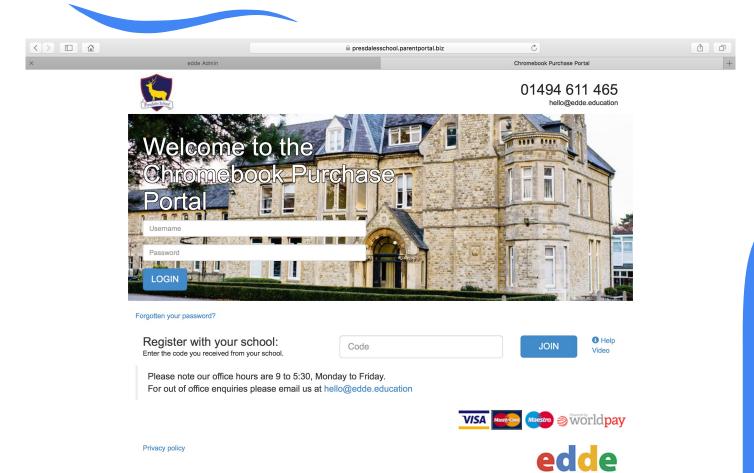

### Details on how to register your child/children

Please log onto <a href="https://presdalesschool.parentportal.biz">https://presdalesschool.parentportal.biz</a> enter your school Shop code

### Shop code – PDS14-14