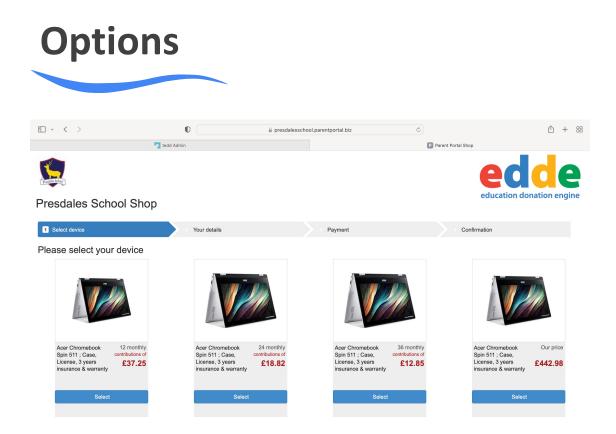

### Shop code – PDS10-10

#### Enter your details and those of your child

| Selection                          | : | Please select your option that you wish to purchase                                                                                                            |
|------------------------------------|---|----------------------------------------------------------------------------------------------------------------------------------------------------------------|
| Your details                       | : | Please complete the information requested in all fields                                                                                                        |
| Username                           | : | This has to be unique to our system; hence if you put in "Tom" for example, the chances are it will already be taken                                           |
| Password                           | : | This has to be eight characters long                                                                                                                           |
| AUP                                | : | You must read and agree to the Acceptable Usage prior to completion on your order                                                                              |
| Purchase/Contribution <sup>:</sup> |   | Monthly Contribution will be set up via direct debit.<br>Outright Purchase payment will be taken at time of ordering<br>via Worldpay for debit or credit card. |
| Any questions<br>Further details   | • | Please feel free to call us directly between 9.00am and 5.30pm, Monday to Friday, on 01494 611 465. Or email hello@edde.education www.edde.education           |

# Acer 511 Spin Chromebook

Acer Chromebook Spin 511 11.6" HD, Intel Processor N100, 4 GB, eMMC 64GB, CHROME OS