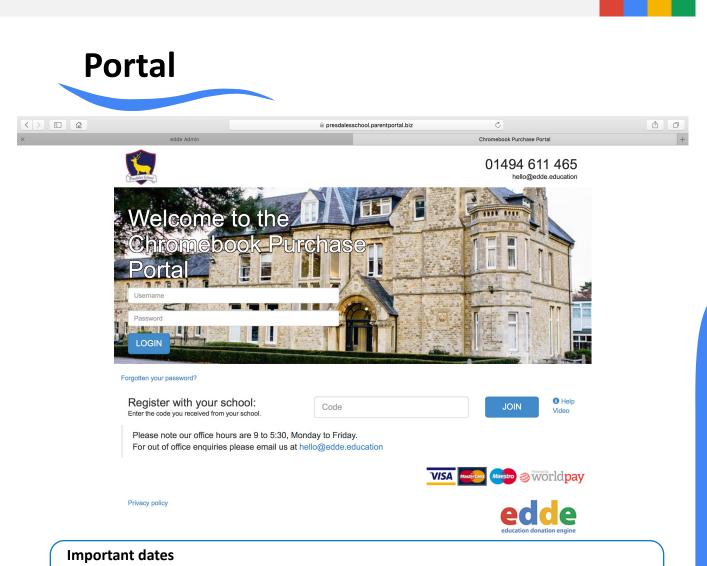

#### Details on how to register your child/children

Please log onto https://presdalesschool.parentportal.biz enter your school Shop code

### Shop code – PDS10-10

- Portal open 13<sup>th</sup> May 2024
- Portal Closing 19<sup>th</sup> July 2024
- Monthly contributions commence 1<sup>st</sup> September 2023
- Outright purchase payment will be collected at time of ordering
- Collection of the Chromebooks will be during 1<sup>st</sup> week in September