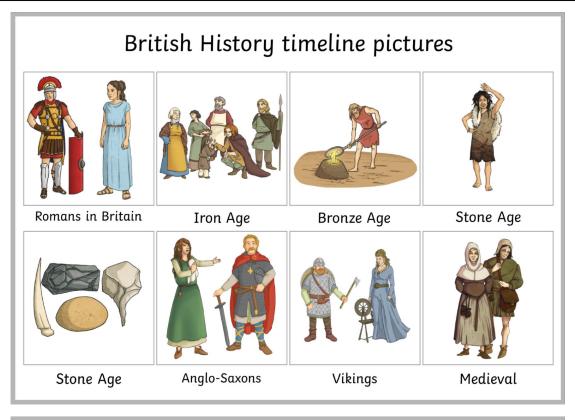

#### How to do it:

- Chronological order means the order in which they happened, starting with the earliest.
- Use one colour for time periods and events in the history of Britain, and another colour for things which relate to, or took place in, other parts of the world.
- Include a picture to represent each time period or event (you can use the pictures on the next page).
- Focus mainly on history you have studied since Year 3.
- You can also include any historical periods, events or individuals you know about but have not studied at school.

#### To get you started:

These are some of the time periods of British and World history you might have studied. You may not have studied them all, and they are not in chronological order. You only need to include in your timeline the ones you already know about.

| Roman<br>Britain                              | Indus Valley         | Stone Age                                          | Ancient<br>Greece          |
|-----------------------------------------------|----------------------|----------------------------------------------------|----------------------------|
| Tudor and Stuart<br>(Early Modern)<br>England | Ancient Egypt        | Iron Age                                           | Shang<br>Dynasty<br>China  |
| Bronze Age                                    | The Inca<br>Empire   | The Industrial<br>Revolution                       | The Roman<br>Empire        |
| The<br>Twentieth<br>Century                   | Maya<br>civilisation | Anglo-Saxon and<br>Viking settlement<br>in Britain | Early Islamic civilisation |
| Victorian<br>Britain                          | Aztec Empire         | Georgian<br>Britain                                | Ancient Benin              |
| Medieval<br>England                           | Ancient<br>Sumer     |                                                    |                            |