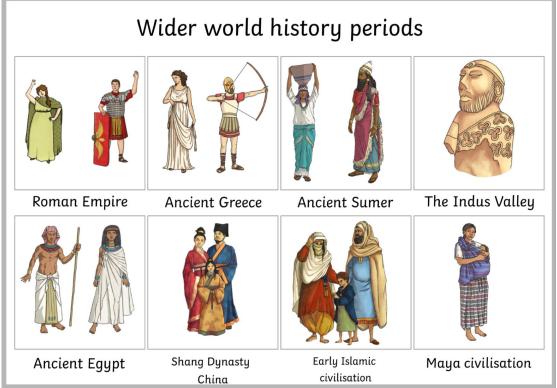

#### How to do it:

- Chronological order means the order in which they happened, starting with the earliest.
- Use one colour for time periods and events in the history of Britain, and another colour for things which relate to, or took place in, other parts of the world.
- Include a picture to represent each time period or event (you can use the pictures on the next page).
- Focus mainly on history you have studied since Year 3.
- You can also include any historical periods, events or individuals you know about but have not studied at school.

#### To get you started:

These are some of the time periods of British and World history you might have studied. You may not have studied them all, and they are not in chronological order. You only need to include in your timeline the ones you already know about.

| Roman<br>Britain                              | Indus Valley         | Stone Age                                          | Ancient<br>Greece          |
|-----------------------------------------------|----------------------|----------------------------------------------------|----------------------------|
| Tudor and Stuart<br>(Early Modern)<br>England | Ancient Egypt        | Iron Age                                           | Shang<br>Dynasty<br>China  |
| Bronze Age                                    | The Inca<br>Empire   | The Industrial<br>Revolution                       | The Roman<br>Empire        |
| The<br>Twentieth<br>Century                   | Maya<br>civilisation | Anglo-Saxon and<br>Viking settlement<br>in Britain | Early Islamic civilisation |
| Victorian<br>Britain                          | Aztec Empire         | Georgian<br>Britain                                | Ancient Benin              |
| Medieval<br>England                           | Ancient<br>Sumer     |                                                    |                            |