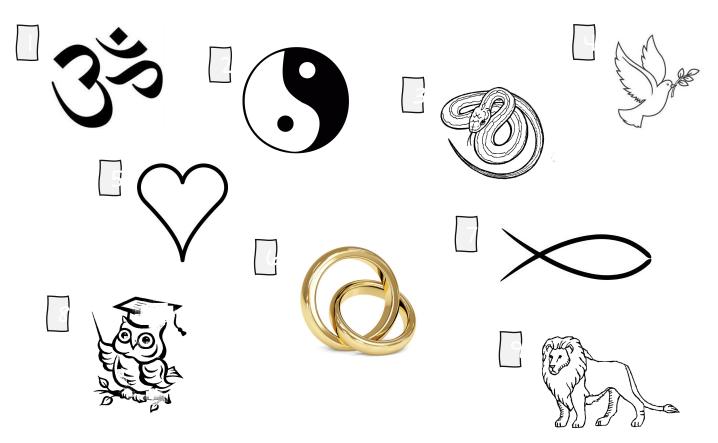

#### Welcome to PRE at Presdales!

We love to learn about the meaning behind stories, symbols and beliefs. Symbols are used to represent other ideas. Can you identify what these symbols represent?

| i l.         | What do you think                                                 |
|--------------|-------------------------------------------------------------------|
| 2.           | <ul><li>: symbolism might be used :</li><li>for in PRE?</li></ul> |
| : <i>3</i> . |                                                                   |
| Ч.           |                                                                   |
| 5.           |                                                                   |
| : 6.<br>:    |                                                                   |
| <b>.</b> 7.  |                                                                   |
| 8.           |                                                                   |
| . 9.         |                                                                   |