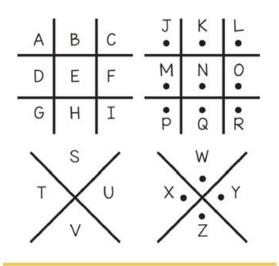

#### Welcome to PRE at Presdales!

We love to learn about the meaning behind stories, symbols and beliefs. Symbols are used to represent other ideas. Can you identify what these symbols represent?

| i l.         | What do you think                                                 |
|--------------|-------------------------------------------------------------------|
| 2.           | <ul><li>: symbolism might be used :</li><li>for in PRE?</li></ul> |
| : <i>3</i> . |                                                                   |
| Ч.           |                                                                   |
| 5.           |                                                                   |
| : 6.<br>:    |                                                                   |
| <b>.</b> 7.  |                                                                   |
| 8.           |                                                                   |
| . 9.         |                                                                   |