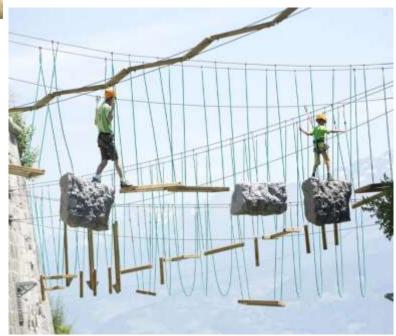

We will visit Plage de Labeaume which is a rocky beach, with lots of water. Other place we will visit include:

- 1. Plague le fleurie town centre
- 2. Jardin des trains Ardeche – Theme park
- 3. Accrobranchee Indy Parc Theme park
- 4. Aquaparc bases de lousis Water Park
- 5. Bike park le Bois Vert Bike trail