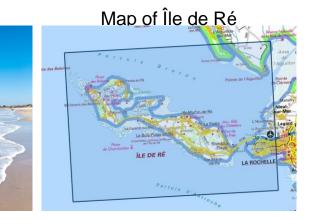

## Île de Ré

The weather is

normally warm

but it could also

rain sometimes.

Where will we eat? There are lots of nearby restaurants, take-away and cafes nearby to go get some food!