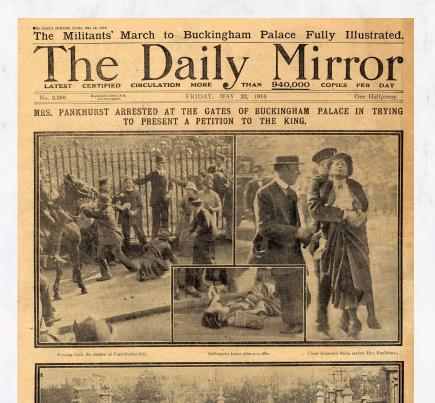

# <u>How useful were violent campaigns</u>

# You might not know but violent protests were not very useful here is why?

- Violent protests were not very useful as people who would of supported them thought they were too violent to have the vote.
- They could of also got arrested however they still would of protested in prison!