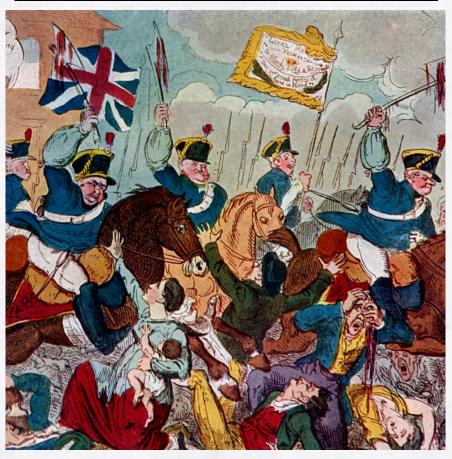

#### Some men got the vote in Peterloo

- They got the vote in peterloo and around 15 people died and over 600 injured.
- Women went to the mens voting protest so there husbands could get the vote and help them get the vote eventually
- Peterloo happened on 16th of August 1819
- Men only got the vote if they owned their own land