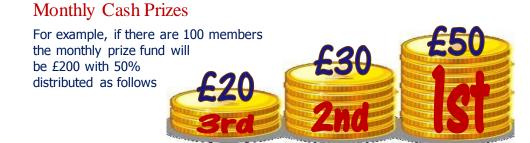

Membership is just  $\pounds 2$  per month paid annually by direct bank payment.

Each month there is a draw for 50% of the fund and this is divided between three lucky winners:

50% to the  $1^{st}$  drawn 30% to the  $2^{nd}$  drawn 20% to the  $3^{rd}$  drawn